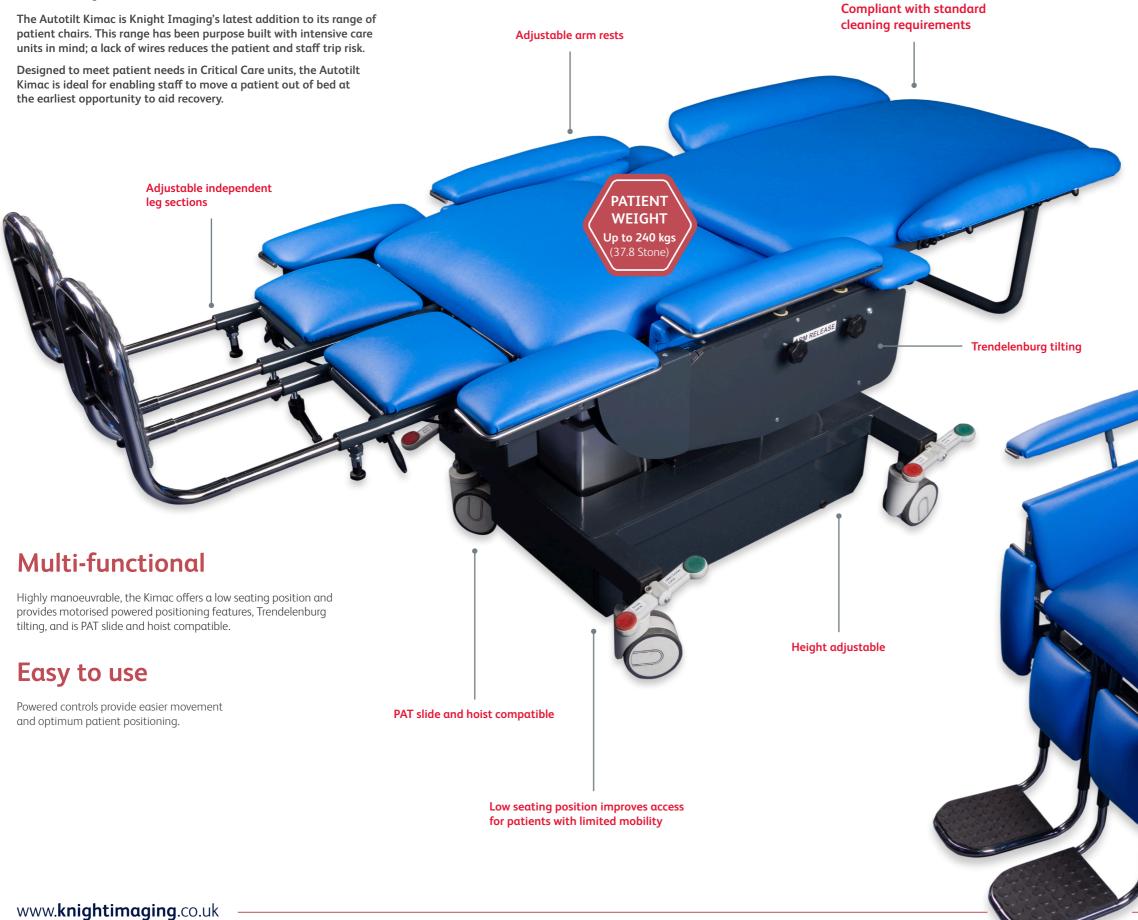

# The specialist chair for critical care

### Weight rated with the heavier patient in mind